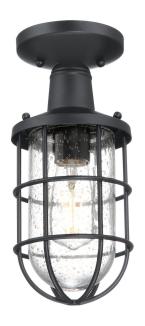

## Item Number 6113140

14 cm 1 Light Semi-Flush Textured Black Finish Clear Seeded Glass

#### Specifications

- Height: 31 cmDiameter: 14 cm
- Use (1) E27 Base Lamp,
  60 Watt Maximum (not included)
- For Outdoor Use