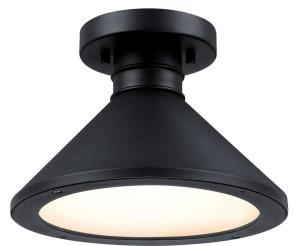

# Item Number 6123840

28 cm 1 Light Semi-Flush Textured Black Finish Clear Glass

### Specifications

- Height: 20 cmDiameter: 28 cm
- Use (1) E27 Base Lamp,
  60 Watt Maximum (not included)
- For Outdoor Use