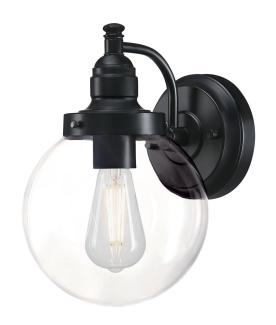

## Item Number 6123940

Wall Fixture Matte Black Finish Clear Glass

#### Specifications

• Height: 30 cm • Width: 20 cm • Extends: 25 cm

• Use (1) E27 Base Lamp, 60 Watt Maximum (not included)

For Outdoor Use

SPECIFICATION SHEET